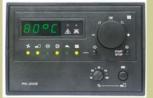

### FEATURES:

- Steel build boiler (3/16, 1/4 inch), with a heat exchanger.
- Able to operate up to 45 psi of water pressure.
- High temperature cast iron retort style burner with an air system supporting efficient combustion.
- Digital system controls the screw conveyer on load based input assuring continuous operation lasting up to 4 days. (depending on hopper size).