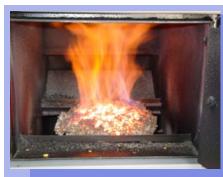

#### The Automatic feeding system of the Futura Eco boiler was designed for continuous operation lasting up to 4 days. (Depending on hopper size.)

cht

\*Grates allow for burning of solid fuel (wood).

### FEATURES:

- Steel build boiler (3/16, 1/4 inch), with a heat exchanger.
- Able to operate up to 45 psi of water pressure.
- High temperature cast iron retort style burner with an air system supporting efficient combustion.
- Digital system controls the screw conveyer on load based input assuring continuous operation lasting up to 4 days. (depending on hopper size).