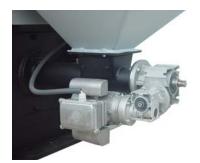

#### The Automatic feeding system of the Futura Eco boiler was designed for continuous operation lasting up to 4 days. (Depending on hopper size.)

cht

\*Grates allow for burning of solid fuel (wood).

### FEATURES:

- Steel build boiler (3/16, 1/4 inch), with a heat exchanger.
- Able to operate up to 45 psi of water pressure.
- High temperature cast iron retort style burner with an air system supporting efficient combustion.
- Digital system controls the screw conveyer on load based input assuring continuous operation lasting up to 4 days. (depending on hopper size).