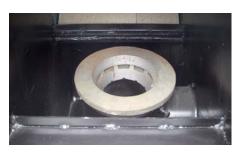

### FEATURES:

- Steel build boiler (3/16, 1/4 inch), with a heat exchanger.
- Able to operate up to 45 psi of water pressure.
- High temperature cast iron retort style burner with an air system supporting efficient combustion.
- Digital system controls the screw conveyer on load based input assuring continuous operation lasting up to 4 days. (depending on hopper size).