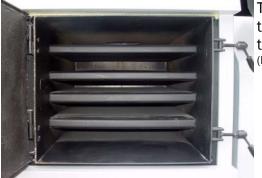

### FEATURES:

- Steel build boiler (3/16, 1/4 inch), with a heat exchanger.
- Able to operate up to 45 psi of water pressure.
- High temperature cast iron retort style burner with an air system supporting efficient combustion.
- Digital system controls the screw conveyer on load based input assuring continuous operation lasting up to 4 days. (depending on hopper size).