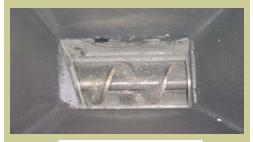

### FEATURES:

- Steel build boiler (3/16, 1/4 inch), with a heat exchanger.
- Able to operate up to 45 psi of water pressure.
- High temperature cast iron retort style burner with an air system supporting efficient combustion.
- Digital system controls the screw conveyer on load based input assuring continuous operation lasting up to 4 days. (depending on hopper size).