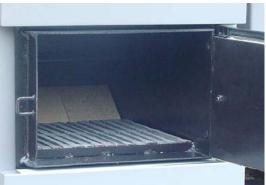

#### The Automatic feeding system of the Futura Eco boiler was designed for continuous operation lasting up to 4 days. (Depending on hopper size.)

cht

\*Grates allow for burning of solid fuel (wood).