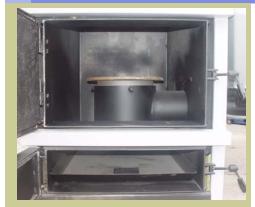

### FEATURES:

- Steel build boiler (3/16, 1/4 inch), with a heat exchanger.
- Able to operate up to 45 psi of water pressure.
- High temperature cast iron retort style burner with an air system supporting efficient combustion.
- Digital system controls the screw conveyer on load based input assuring continuous operation lasting up to 4 days. (depending on hopper size).